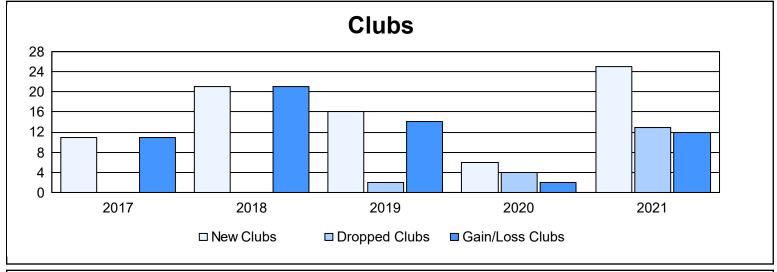

District 321A2 As of June 2021 Cumulative

| Year      | New<br>Clubs | Dropped<br>Clubs | Gain/<br>Loss<br>Clubs | New<br>Members | Charter<br>Members | Reinstate<br>Members | Transfer<br>Members | Total<br>Member<br>Added | Total<br>Members<br>Dropped | Gain/<br>Loss<br>Members |
|-----------|--------------|------------------|------------------------|----------------|--------------------|----------------------|---------------------|--------------------------|-----------------------------|--------------------------|
| 2016-2017 | 11           | 0                | 11                     | 679            | 243                | 34                   | 31                  | 987                      | 407                         | 580                      |
| 2017-2018 | 21           | 0                | 21                     | 820            | 494                | 55                   | 22                  | 1,391                    | 926                         | 465                      |
| 2018-2019 | 16           | 2                | 14                     | 590            | 470                | 178                  | 62                  | 1,300                    | 1,109                       | 191                      |
| 2019-2020 | 6            | 4                | 2                      | 252            | 180                | 94                   | 24                  | 550                      | 1,816                       | -1,266                   |
| 2020-2021 | 25           | 13               | 12                     | 680            | 887                | 285                  | 21                  | 1,873                    | 772                         | 1,101                    |
| Average   | 16           | 4                | 12                     | 604            | 455                | 129                  | 32                  | 1,220                    | 1,006                       | 214                      |