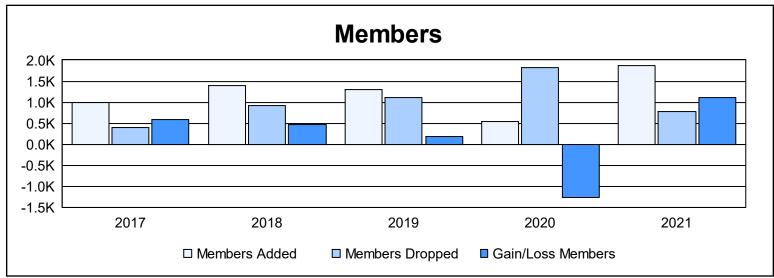

District 321A2 As of June 2021 Cumulative

| Year      | New<br>Clubs | Dropped<br>Clubs | Gain/<br>Loss<br>Clubs | New<br>Members | Charter<br>Members | Reinstate<br>Members | Transfer<br>Members | Total<br>Member<br>Added | Total<br>Members<br>Dropped | Gain/<br>Loss<br>Members |
|-----------|--------------|------------------|------------------------|----------------|--------------------|----------------------|---------------------|--------------------------|-----------------------------|--------------------------|
| 2016-2017 | 11           | 0                | 11                     | 679            | 243                | 34                   | 31                  | 987                      | 407                         | 580                      |
| 2017-2018 | 21           | 0                | 21                     | 820            | 494                | 55                   | 22                  | 1,391                    | 926                         | 465                      |
| 2018-2019 | 16           | 2                | 14                     | 590            | 470                | 178                  | 62                  | 1,300                    | 1,109                       | 191                      |
| 2019-2020 | 6            | 4                | 2                      | 252            | 180                | 94                   | 24                  | 550                      | 1,816                       | -1,266                   |
| 2020-2021 | 25           | 13               | 12                     | 680            | 887                | 285                  | 21                  | 1,873                    | 772                         | 1,101                    |
| Average   | 16           | 4                | 12                     | 604            | 455                | 129                  | 32                  | 1,220                    | 1,006                       | 214                      |